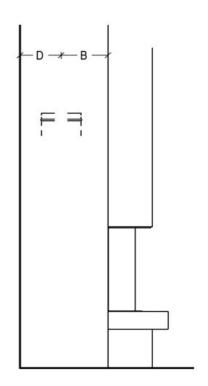

## **Compatible Fireplace**

MT 370

MA 270 SL

Ardesia

Terra Cotta

Lino

Senape

| Mod.      | A   | В    | С    | D  | Ø  | Kg  |
|-----------|-----|------|------|----|----|-----|
| MA 270 SL | 167 | 29.5 | 55.5 | 26 | 25 | 205 |
| MT 370    | 167 | 23.5 | 55.5 | 32 | 20 | 205 |