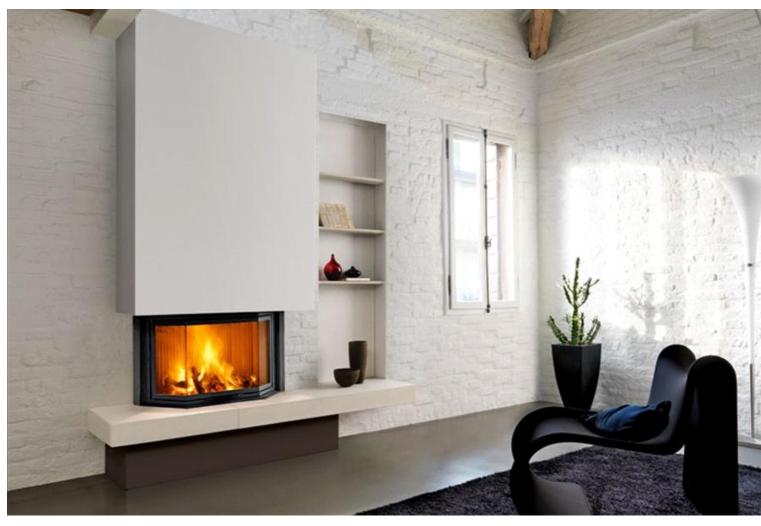

## **CARDIFF**

Surround with bench and shelves in hand-made majolica available in a wide range of colours. Marble base support. The hexagonal shaped glass screen gives the installation a unique appearance and enhances the view of the fire (the photo shows the Lino majolica version, wood-burning firebox MA 270 SL).