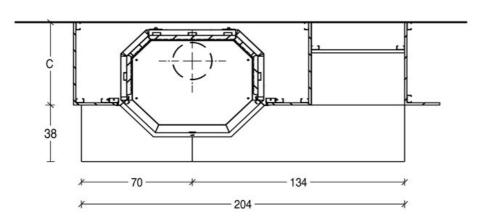

## **Compatible Fireplace**

MT 370

MA 270 SL

Ardesia

Terra Cotta

Lino

Senape

| Mod.      | A   | В    | С    | D  | Ø  | Kg  |
|-----------|-----|------|------|----|----|-----|
| MA 270 SL | 167 | 29.5 | 55.5 | 26 | 25 | 205 |
| MT 370    | 167 | 23.5 | 55.5 | 32 | 20 | 205 |