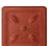

## **CAMBRIDGE**

Wide surround with majolica front panel and base obtained from a single large element to give a jointless refined appearance. Available in a wide range of colours. Steel frame with black enamel finish (the photo shows the Ardesia majolica version and Terra Cotta base, wood-burning firebox MA 263 SL).