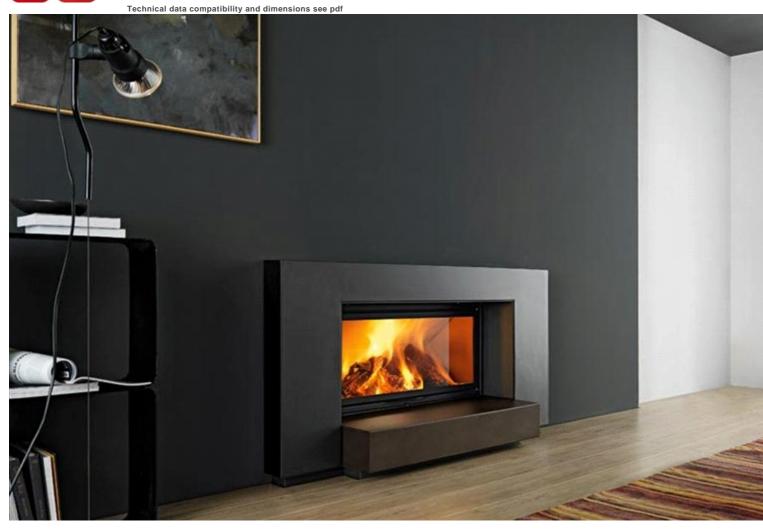

## **CAMBRIDGE**

Wide surround with majolica front panel and base obtained from a single large element to give a jointless refined appearance. Available in a wide range of colours. Steel frame with black enamel finish (the photo shows the Ardesia majolica version and Terra Cotta base, wood-burning firebox MA 263 SL).