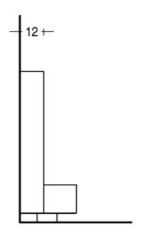

Mattone

Oliva

Lino

Senape

| Mod.        | A    | В    | С    | D     | Ø  | Kg |
|-------------|------|------|------|-------|----|----|
| MA 263 SL   | 136  | 40   | 59.5 | 112   | 25 | 74 |
| MA 263 B SL | 136  | 30.5 | 61.3 | 112   | 20 | 74 |
| ME 90/44    | 143  | 46.5 | 70.5 | 113   | 25 | 74 |
| ME 90/44 B  | 143  | 36.8 | 73.6 | 113   | 25 | 74 |
| MC 90/44    | 66   | 41.5 | 58.5 | 107.5 | 20 | 74 |
| IG 90       | 71.5 | 32   | 49.5 | 103   | 15 | 74 |
| IG 90 B     | 71.5 | 25.8 | 57.5 | 122   | 15 | 74 |