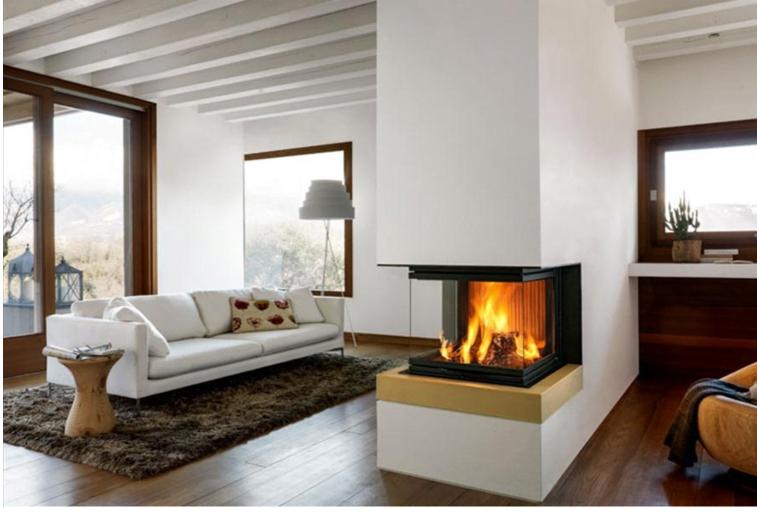

## ABERDEEN

Surround with majolica base available in a wide range of colours. This compact surround is particularly suitable for rooms where space is restricted. Marble base support, steel vertical element with black enamel finish. The firebox with three glass panels offers a perfect view of the fire (the photo shows the Senape majolica version, woodburning firebox MA 274 SL).