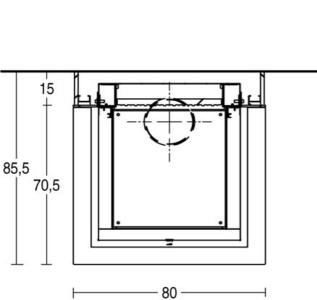

Technical data compatibility and dimensions see pdf

| Mod.      | Ø  | Kg |
|-----------|----|----|
| MA 274 SL | 20 | 94 |

Poichè l'azienda è costantemente impegnata nel continuo perfezionamento di tutta la sua produzione, le caratteristiche estetiche e dimensionali, i dati tecnici e gli accessori possono essere soggetti a variazione.