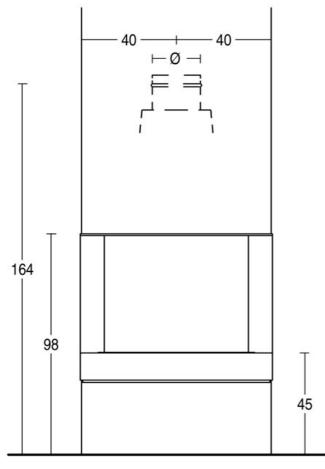

Technical data compatibility and dimensions see pdf

| Mod.      | Ø  | Kg |
|-----------|----|----|
| MA 274 SL | 20 | 94 |

Poichè l'azienda è costantemente impegnata nel continuo perfezionamento di tutta la sua produzione, le caratteristiche estetiche e dimensionali, i dati tecnici e gli accessori possono essere soggetti a variazione.